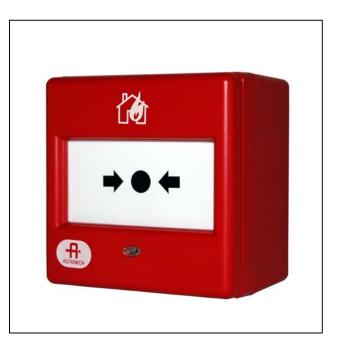

# Manual call point - BF-33LA

Analogue addressable fire detection systems Product datasheet

### Applications

BF-33LA is a manual call point for indoor use. The call point must be installed according to local regulations, which normally means along escape routes, landings and exits.