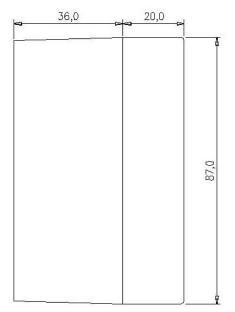

| Technical specifications                                                  |                            |
|---------------------------------------------------------------------------|----------------------------|
| Dimensions (H x W x D)                                                    | 87 x 87 x 56 mm            |
| Weight                                                                    | 185 g                      |
| Material                                                                  | ABS                        |
| Colour                                                                    | Red                        |
| Voltage                                                                   | 14 VDC ± 2 V               |
| Current consumption<br>Stand by:<br>Signal normal:<br>Signal Alarm (LED): | 0,3 mA<br>35 mA<br>> 45 mA |
| Degree of protection                                                      | IP44D                      |
| Environment requirements                                                  | Acc. EN 54                 |
| Environment                                                               | For use in dry areas       |
| Working temperature                                                       | - 20 to + 70°C             |
| Humidity (non-condensing)                                                 | Max. 95% RH                |
| Maintenance                                                               | Replace broken glass       |
| Service                                                                   | Replace if faulty          |
| Approvals                                                                 | See website                |