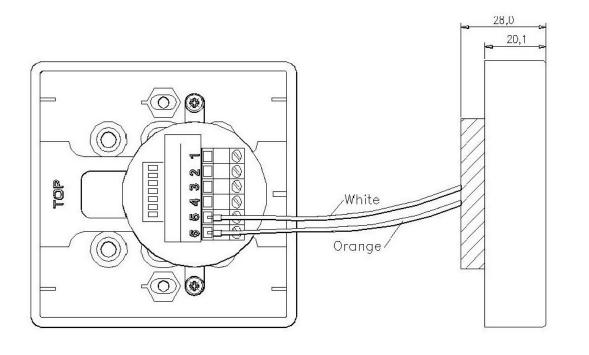

### **Connections/Dimensions**

| 1 | Detector loop in +  |
|---|---------------------|
| 2 | Detector loop out + |
| 3 | Detector loop in -  |
| 4 | Detector loop out - |

AUTRONICA FIRE AND SECURITY AS

Head office, Trondheim, Norway Tel: +47 73 58 25 00, fax: +47 73 58 25 01, e-mail: info@autronicafire.no Oil and Gas division, Stavanger, Norway Tel: +47 51 84 09 00, fax: +47 51 84 09 99 Maritime division, Spikkestad, Norway Tel: +47 31 29 55 00, fax: +47 31 29 55 01