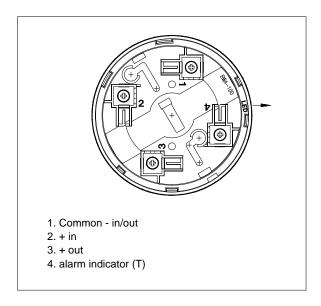

## **Connections**

| Part number    | Description                         |
|----------------|-------------------------------------|
| 116-BWA-100    | Socket (Base)                       |
| 116-BHH-26     | Detector head                       |
| 116-BWP-100/20 | Optional Conduit box for M20 GLANDS |
| 116-BWP-100/25 | Optional Conduit box for M25 GLANDS |