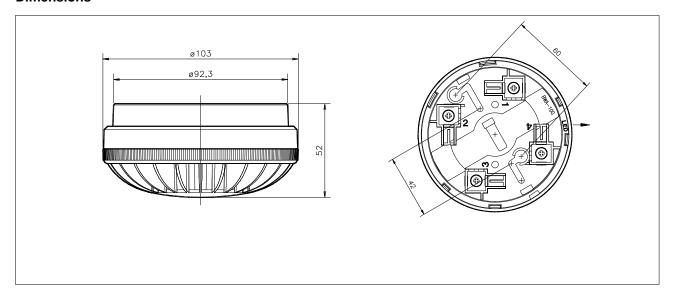

| Polycarbonate Macrolon |
| Colour                               | Light grey             |
| Sensitivity                          | Acc. to EN 54-7        |
| Voltage                              | 12 – 16 VDC            |
| Current consumption Stand by: Alarm: | 0,2 mA<br>> 35 mA      |
| Environm. requirement                | EN 54-7                |
| Degree of protection                 | IP44D                  |
| Working temperature                  | - 20 °C - + 70 °C      |
| Humidity (non-<br>condensing)        | Max. 95 % RH           |
| Maintenance                          | None                   |
| Service                              | Replace if faulty      |
| CPD certificate                      | 1134-CPD-013           |



## **Dimensions**



## **Connections**



| Part number    | Description                         |
|----------------|-------------------------------------|
| 116-BWA-100    | Socket (Base)                       |
| 116-BHH-26     | Detector head                       |
| 116-BWP-100/20 | Optional Conduit box for M20 GLANDS |
| 116-BWP-100/25 | Optional Conduit box for M25 GLANDS |

Head office, Trondheim, NO-7483 Norway Tel: +47 73 58 25 00, fax: +47 73 58 25 01, e-mail: info@autronicafire.no Oil and Gas division, Stavanger, Norway Tel: +47 51 84 09 00, fax: +47 51 84 09 99

Maritime division, Spikkestad, Norway Tel: +47 31 29 55 00, fax: +47 31 29 55 01