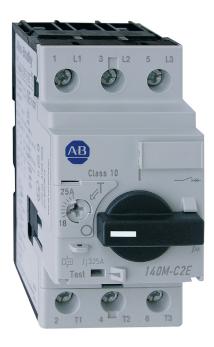

## 140MC2EB40

Allen-Bradley 140M Motor Protection Circuit Breaker 2.5 to 4.0A

| Component type | Motor protection circuit-breaker |  |
|----------------|----------------------------------|--|
| Range          | 140M                             |  |
| Model          | N/A                              |  |
| Alternative    | 140MTC3EB40                      |  |

| ELECTRICAL   | Rated permanent current lu                             | 4.0 A            |
|--------------|--------------------------------------------------------|------------------|
|              | Switch off technique                                   | Thermomagnetic   |
|              | Overload release current setting                       | 2.5 - 4 A        |
|              | Max. rated operation voltage Ue                        | 690.0 V          |
|              | Rated short-circuit breaking capacity Icu at 400 V, AC | 100.0 kA         |
|              | Rated operation power at AC-3, 400 V                   | 1.5 kW           |
|              | Type of control element                                | Turn handle      |
|              | Type of electrical connection of main circuit          | Screw connection |
|              | Number of poles                                        | 3.0              |
| CONSTRUCTION | Degree of protection (IP)                              | IP2X             |
| MECHANICAL   | Max. tightening torque                                 | 2.5 Nm           |
| DIMENSIONS   | Height                                                 | 90.0 mm          |
|              | Width                                                  | 45.0 mm          |
|              | Depth                                                  | 74.5 mm          |
|              | Weight                                                 | 0.32 kg          |